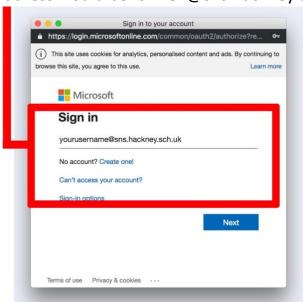

Your email address is: yourusername@sns.hackney.sch.uk Your username is the first three letters of your first name and the first three letters of your surname. So, if Arsenal legend Thierry Henry were a student here, his email address would be: thihen@sns.hackney.sch.uk