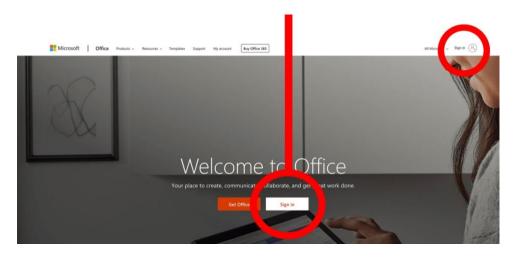

## Outlook / Word / Excel and PowerPoint

Go to **www.office.com** using the same log in information to access and work on your documents and files.