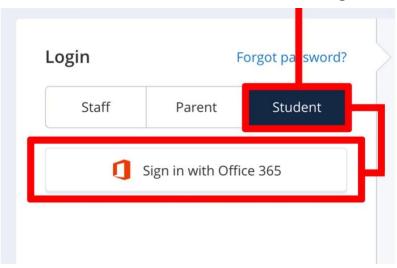

## **Show My Homework login guidance**

1. Click 'Log in'.

2. Click on the 'Student' tab then click on the 'Sign in with Office 365' button.

3. Please use your **school email address** to log in. The password is your usual school computer password.