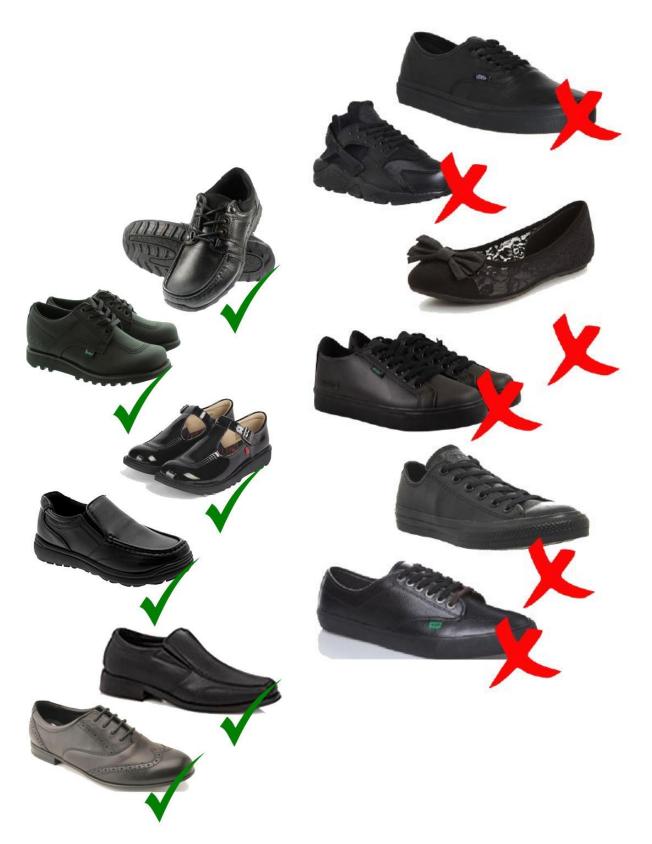

#### Footwear

Please see examples of acceptable and unacceptable footwear below. Students wearing incorrect footwear will be required to change into spare school shoes, unless they have a medical note from a doctor/GP.