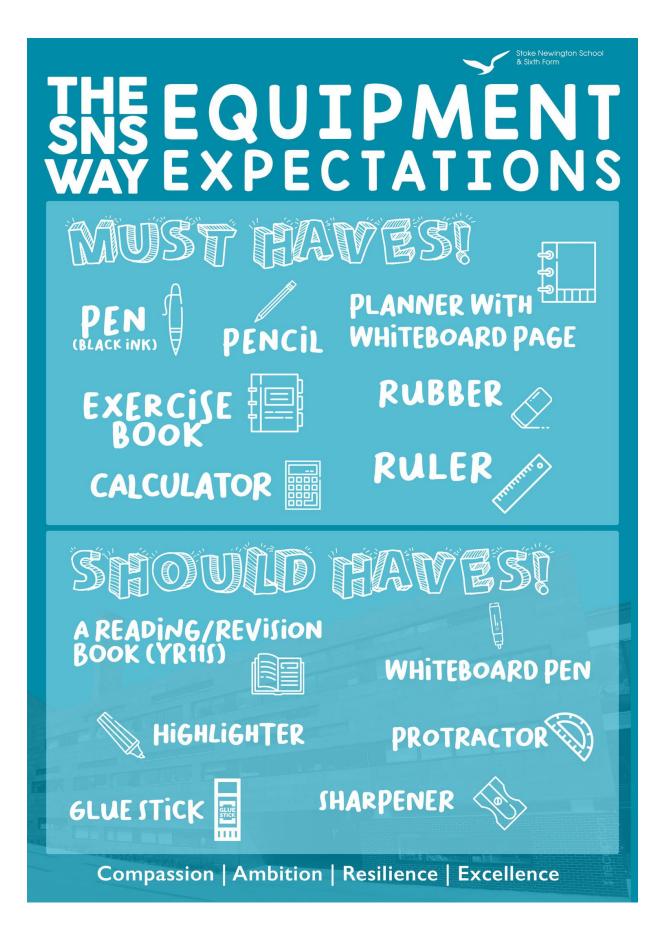

### **Uniform & Equipment Requirements**

All students in Years 7 to 11 are expected to wear the school uniform with pride. Any student wearing incorrect uniform will be offered alternative items to wear if we have them available or we will contact you to ask you to bring in the correct uniform for your child. Students who refuse to wear or adjust their uniform will receive a sanction.